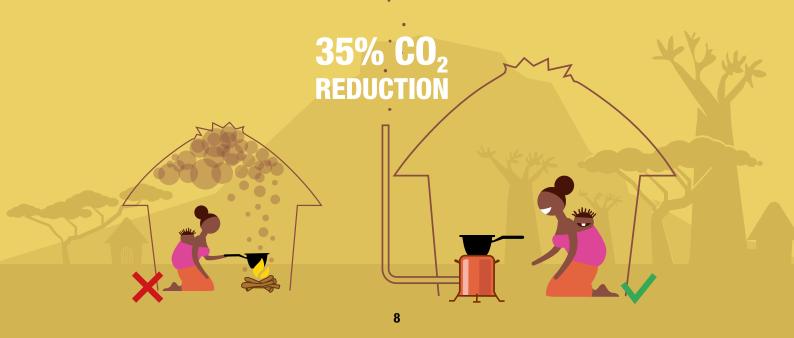

### AN ENTERPRISING SOLUTION

Every credit currently goes to the Paradigm project in Kenya created to **positively impact poverty**, as well as **reduce greenhouse gas emissions**. The social climate project contributes positively to many UN Sustainable Development Goals and also considers Kenya's growing population in a changing landscape where natural resources are becoming more precious every year that passes.

WE HELP REDUCE GREENHOUSE GAS EMISSIONS IN KENYA.