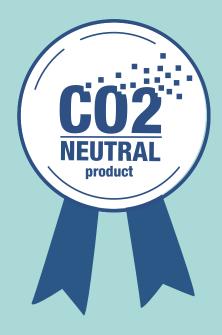

# EMPOWERING YOUR PROJECT

Your commitment to make a change will be certified by  $CO_2$  logic and validated by third-party certification specialist Vinçotte, as  $CO_2$  Neutral. This  $CO_2$  Neutral label is worn with pride by many businesses and demonstrates a desire to actively calculate, reduce and compensate global climate impact. And that is a worthwhile thing indeed.