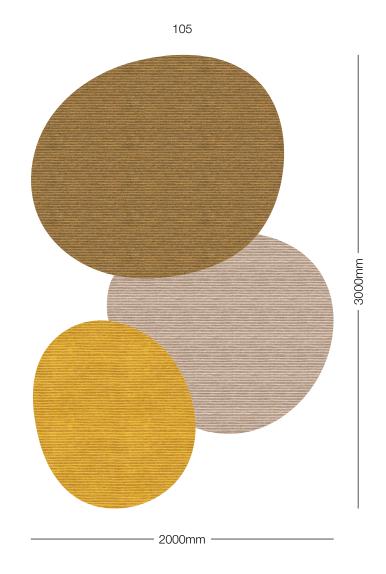

id**

Martin has a multi-disciplinary background in industrial design and architecture. Establishing his practice in 1999, he has developed products, built environments and exhibition installations for many influential brand leaders in Australia's design industry.

During the COVID lockdowns of 2020/21, Martin was fortunate to be living in a Victorian coastal area. His daily walks immersed in this natural environment provided the inspiration for this newest rug range.

The organic shapes and colour palette influenced by the seascape that he engaged with and embraced and is expressed in the creation of the Iluyka Collection.





All **tretford** rugs are made to order

Tailor to your space | customise to your colours

Handcrafted by



# Netley



# Netley





# Bowen



### **Bowen**





# Shelley



## **Shelley**



# Lentell



### Lentell



# Hisken



### Hisken



# Albany



# **Albany**



### Ilyuka

#### Colourway detail



#### **About tretford Rugs**

tretford Custom Rugs are handcrafted by Gibbon Architectural in Brisbane, Australia.

Made to order and crafted from tretford carpet, it offers a vibrant colour palette with optimum durability. tretford's unique construction makes it dimensionally stable, allowing many shape options without requirement for binding.

Made with the highest grade Cashmere goat hair from renewable and sustainable resources.

Enquire here: rugs@gibbongroup.com.au



T: 07 3881 1777

www.gibbonarchitectural.com.au