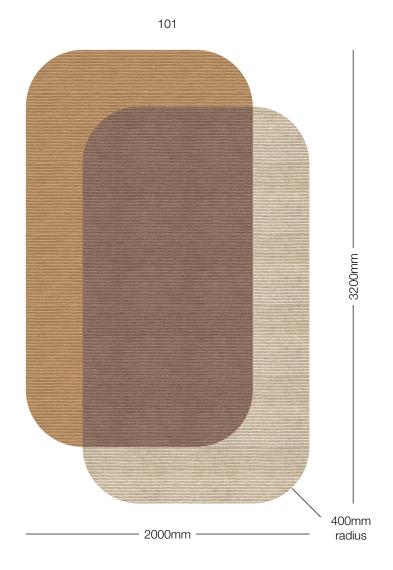

Custom Rugs

#### **Martin Reid**

Martin has a multi-disciplinary background in industrial design and architecture. Establishing his practice in 1999, he has developed products, built environments and exhibition installations for many influential brand leaders in Australia's design industry.

During the COVID lockdowns of 2020/21, Martin was fortunate to be living in a Victorian coastal area. His daily walks immersed in this natural environment provided the inspiration for this newest rug range.

The organic shapes and colour palette influenced by the seascape that he engaged with and embraced and is expressed in the creation of the Iluyka Collection.





All **tretford** rugs are made to order

Tailor to your space | customise to your colours

Handcrafted by



# Netley



# Netley





# Bowen



### **Bowen**





# Shelley



## **Shelley**



# Lentell



### Lentell



# Hisken



### Hisken



# Albany



# **Albany**



### Ilyuka

#### Colourway detail



#### **About tretford Rugs**

tretford Custom Rugs are handcrafted by Gibbon Architectural in Brisbane, Australia.

Made to order and crafted from tretford carpet, it offers a vibrant colour palette with optimum durability. tretford's unique construction makes it dimensionally stable, allowing many shape options without requirement for binding.

Made with the highest grade Cashmere goat hair from renewable and sustainable resources.

Enquire here: rugs@gibbongroup.com.au



T: 07 3881 1777

www.gibbonarchitectural.com.au